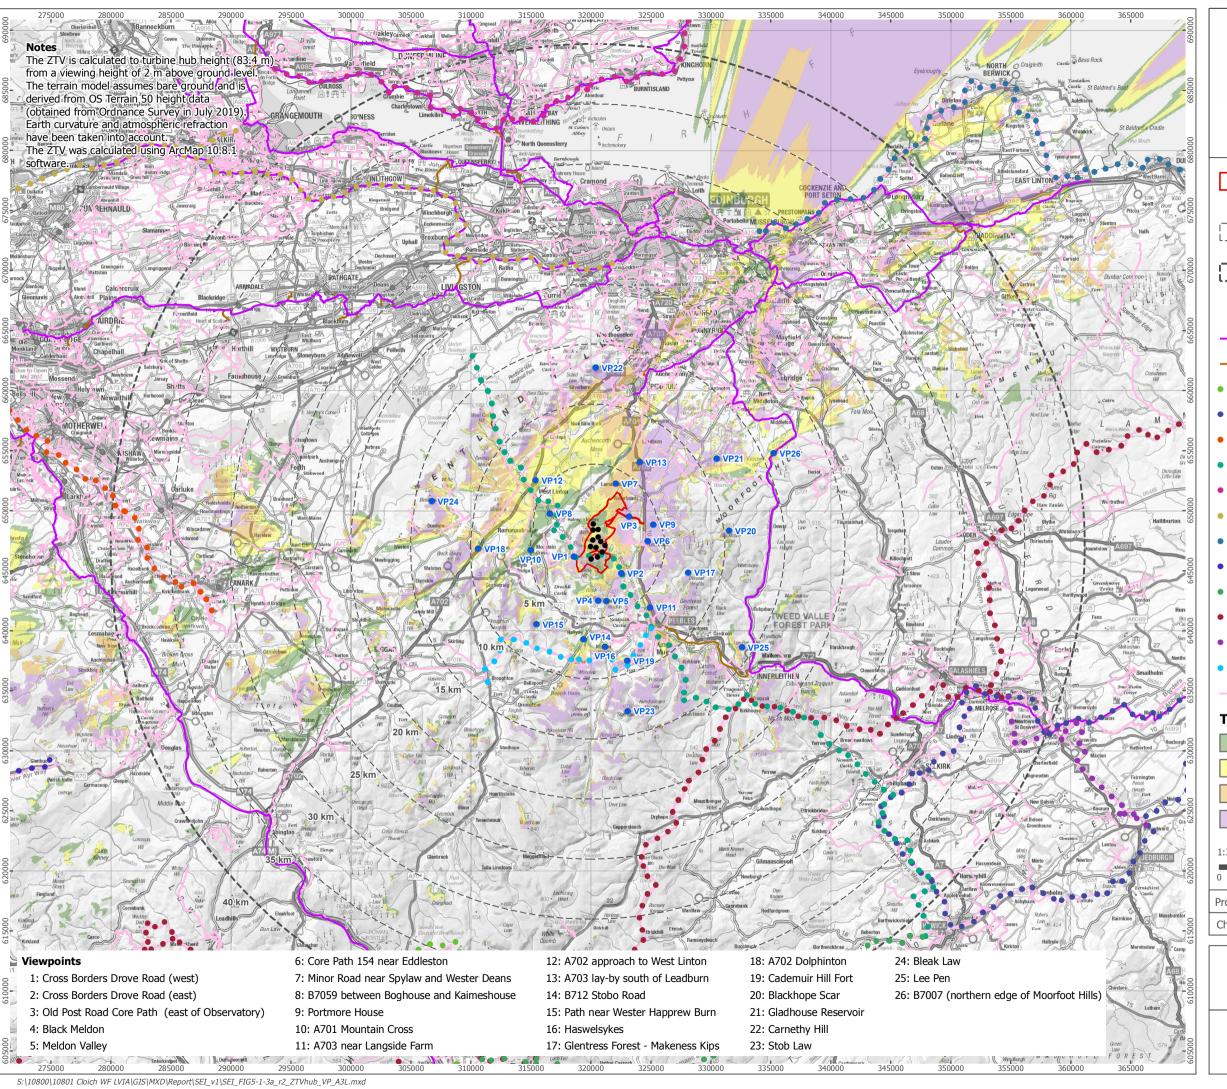

## Chapter 5 – Landscape and Visual Impact Assessment

Figure 5.1.2a-b Blade Tip Height (149.9 m) ZTV Figure 5.1.3a-b Hub Height (83.4 m) ZTV

Turbine location

5 km intervals from outermost turbines

40 km interval from outermost

#### Theoretical turbine hub visibility

- 1-3 Turbines are visible
- 4-6 Turbines are visible
  - 7-9 Turbines are visible
  - 10-12 Turbines are visible

Produced By: TH Ref: Pr No.-REP-Dr. No.

Checked By: LC Date: 03/11/2022

**Hub Height (83.4 m) ZTV** SEI LVIA Figure 5.1.3a

Cloich Forest Wind Farm SEI Report

Hub Height (83.4 m) ZTV SEI LVIA Figure 5.1.3b

Cloich Forest Wind Farm SEI Report