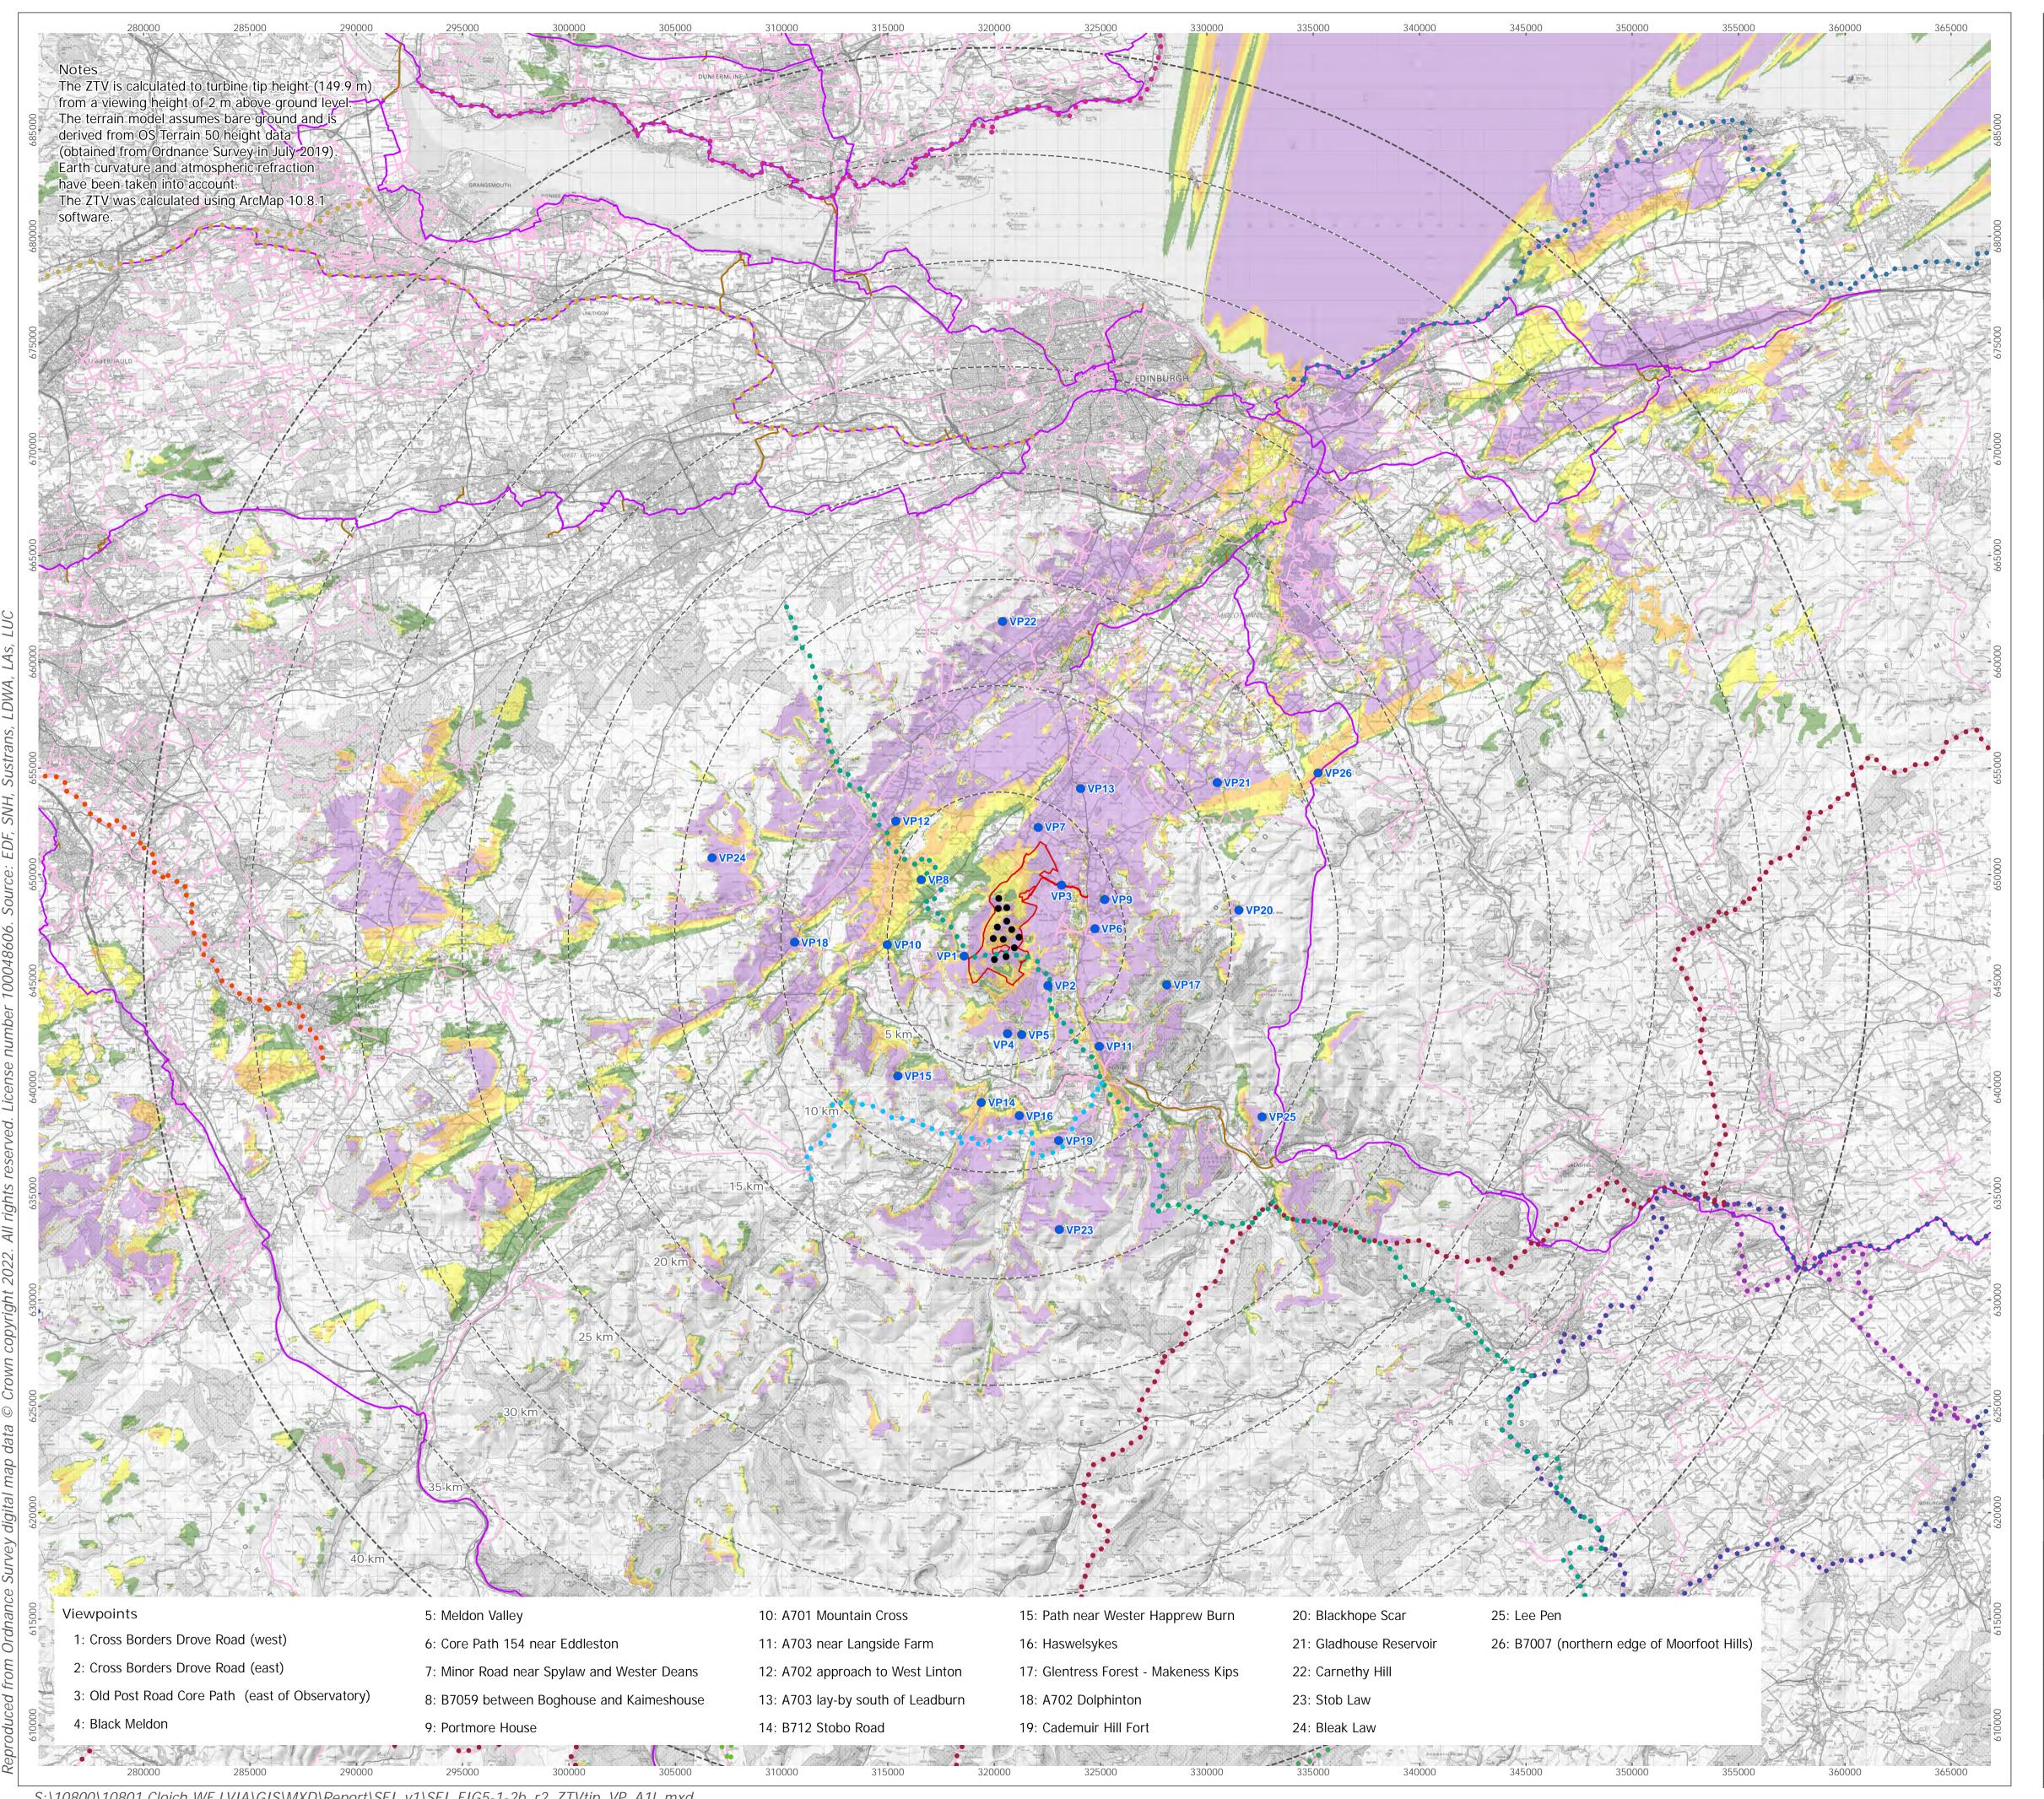

## Chapter 5 – Landscape and Visual Impact Assessment

Figure 5.1.2a-b Blade Tip Height (149.9 m) ZTV Figure 5.1.3a-b Hub Height (83.4 m) ZTV

Turbine location

5 km intervals from outermost turbines

40 km interval from outermost

#### Theoretical turbine tip visibility

1-3 Turbines are visible

4-6 Turbines are visible

7-9 Turbines are viible

10-12 Turbines are visible

1:315,000 Scale @ A3

Produced By: TH Ref: Pr No.-REP-Dr. No.

Checked By: LC Date: 03/11/2022

Blade Tip Height (149.9 m) ZTV
SEI LVIA Figure 5.1.2a

Cloich Forest Wind Farm SEI Report

Blade Tip Height (149.9 m) ZTV SEI LVIA Figure 5.1.2b

> Cloich Forest Wind Farm SEI Report

- Site boundary
  - Turbine location
  - 5 km intervals from outermost turbines
  - 40 km interval from outermost
- Viewpoint location
  - National Cycle Network (NCN)
- NCN Link
- Annandale Way
- Borders Abbeys Way
- Clyde Walkway
- Cross Borders Drove Road
- Fife Coastal Path
- Forth Clyde Canal/Union Canal
- John Muir Way
- • River Ayr Way
- • Romans and Reivers Route
- Southern Upland Way
- St Cuthbert's Way
- John Buchan Way
  - Core path (indicative)