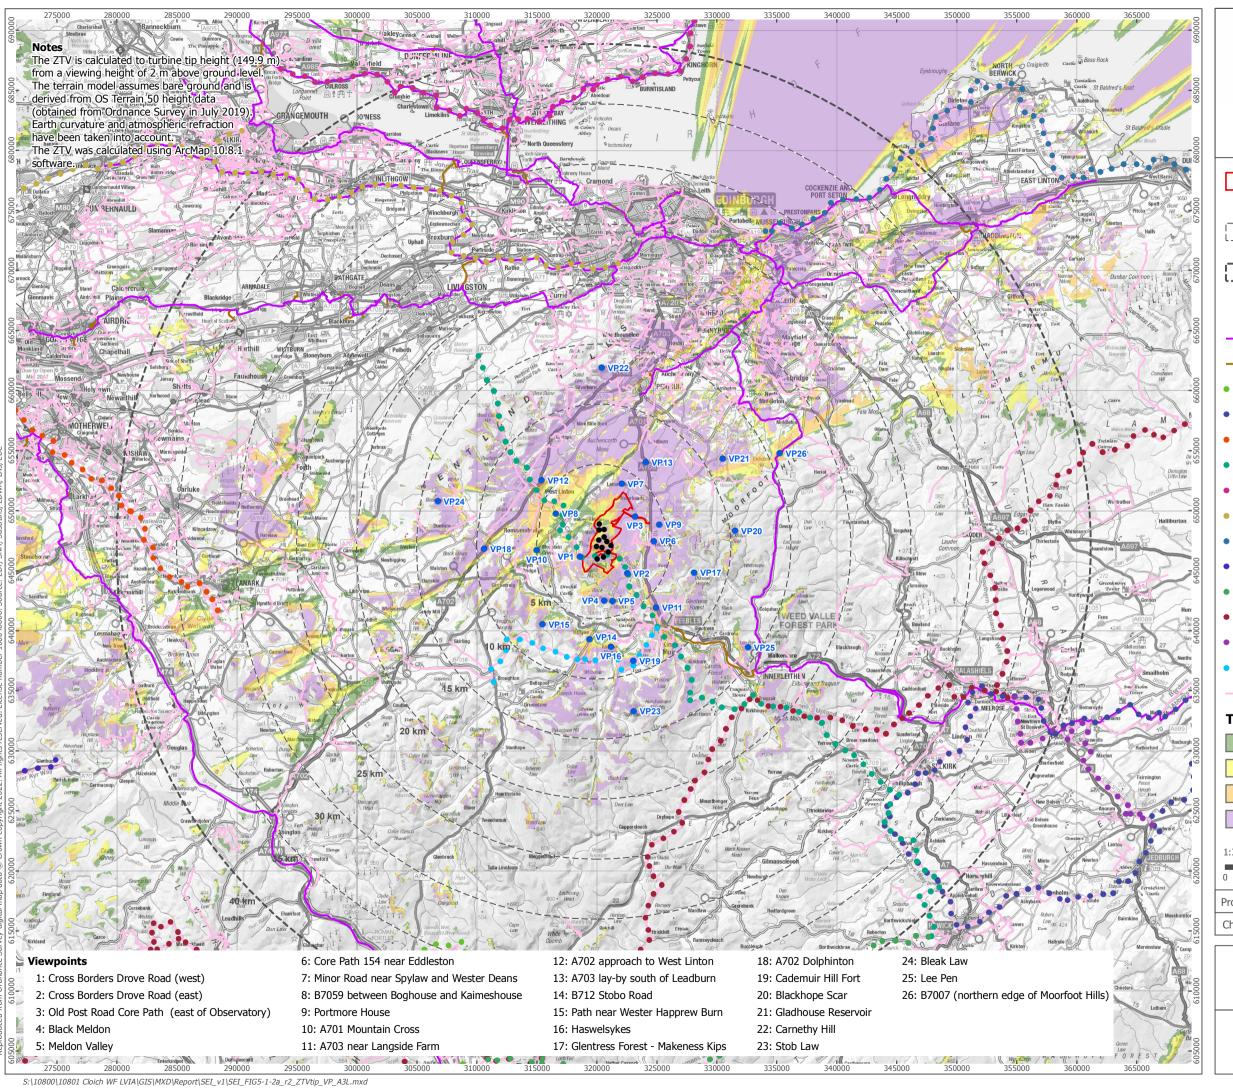

## Chapter 5 – Landscape and Visual Impact Assessment

Figure 5.1.2a-b Blade Tip Height (149.9 m) ZTV Figure 5.1.3a-b Hub Height (83.4 m) ZTV

Turbine location

5 km intervals from outermost turbines

40 km interval from outermost

Viewpoint location

National Cycle Network (NCN)

— NCN Link

Annandale Way

Borders Abbeys Way

Clyde Walkway

Cross Borders Drove Road

• • • Fife Coastal Path

Forth Clyde Canal/Union Canal

John Muir Way

• • River Ayr Way

Romans and Reivers Route

Southern Upland Way

• • St Cuthbert's Way

John Buchan Way

Core path (indicative)

#### Theoretical turbine tip visibility

1-3 Turbines are visible

4-6 Turbines are visible

7-9 Turbines are viible

10-12 Turbines are visible

1:315,000 Scale @ A3

Produced By: TH Ref: Pr No.-REP-Dr. No.

Checked By: LC Date: 03/11/2022

Blade Tip Height (149.9 m) ZTV
SEI LVIA Figure 5.1.2a

Cloich Forest Wind Farm SEI Report

Blade Tip Height (149.9 m) ZTV SEI LVIA Figure 5.1.2b

> Cloich Forest Wind Farm SEI Report

- Site boundary
  - Turbine location
  - 5 km intervals from outermost turbines
  - 40 km interval from outermost
- Viewpoint location
  - National Cycle Network (NCN)
- NCN Link
- Annandale Way
- Borders Abbeys Way
- Clyde Walkway
- Cross Borders Drove Road
- Fife Coastal Path
- Forth Clyde Canal/Union Canal
- John Muir Way
- • River Ayr Way
- • Romans and Reivers Route
- Southern Upland Way
- St Cuthbert's Way
- John Buchan Way
  - Core path (indicative)