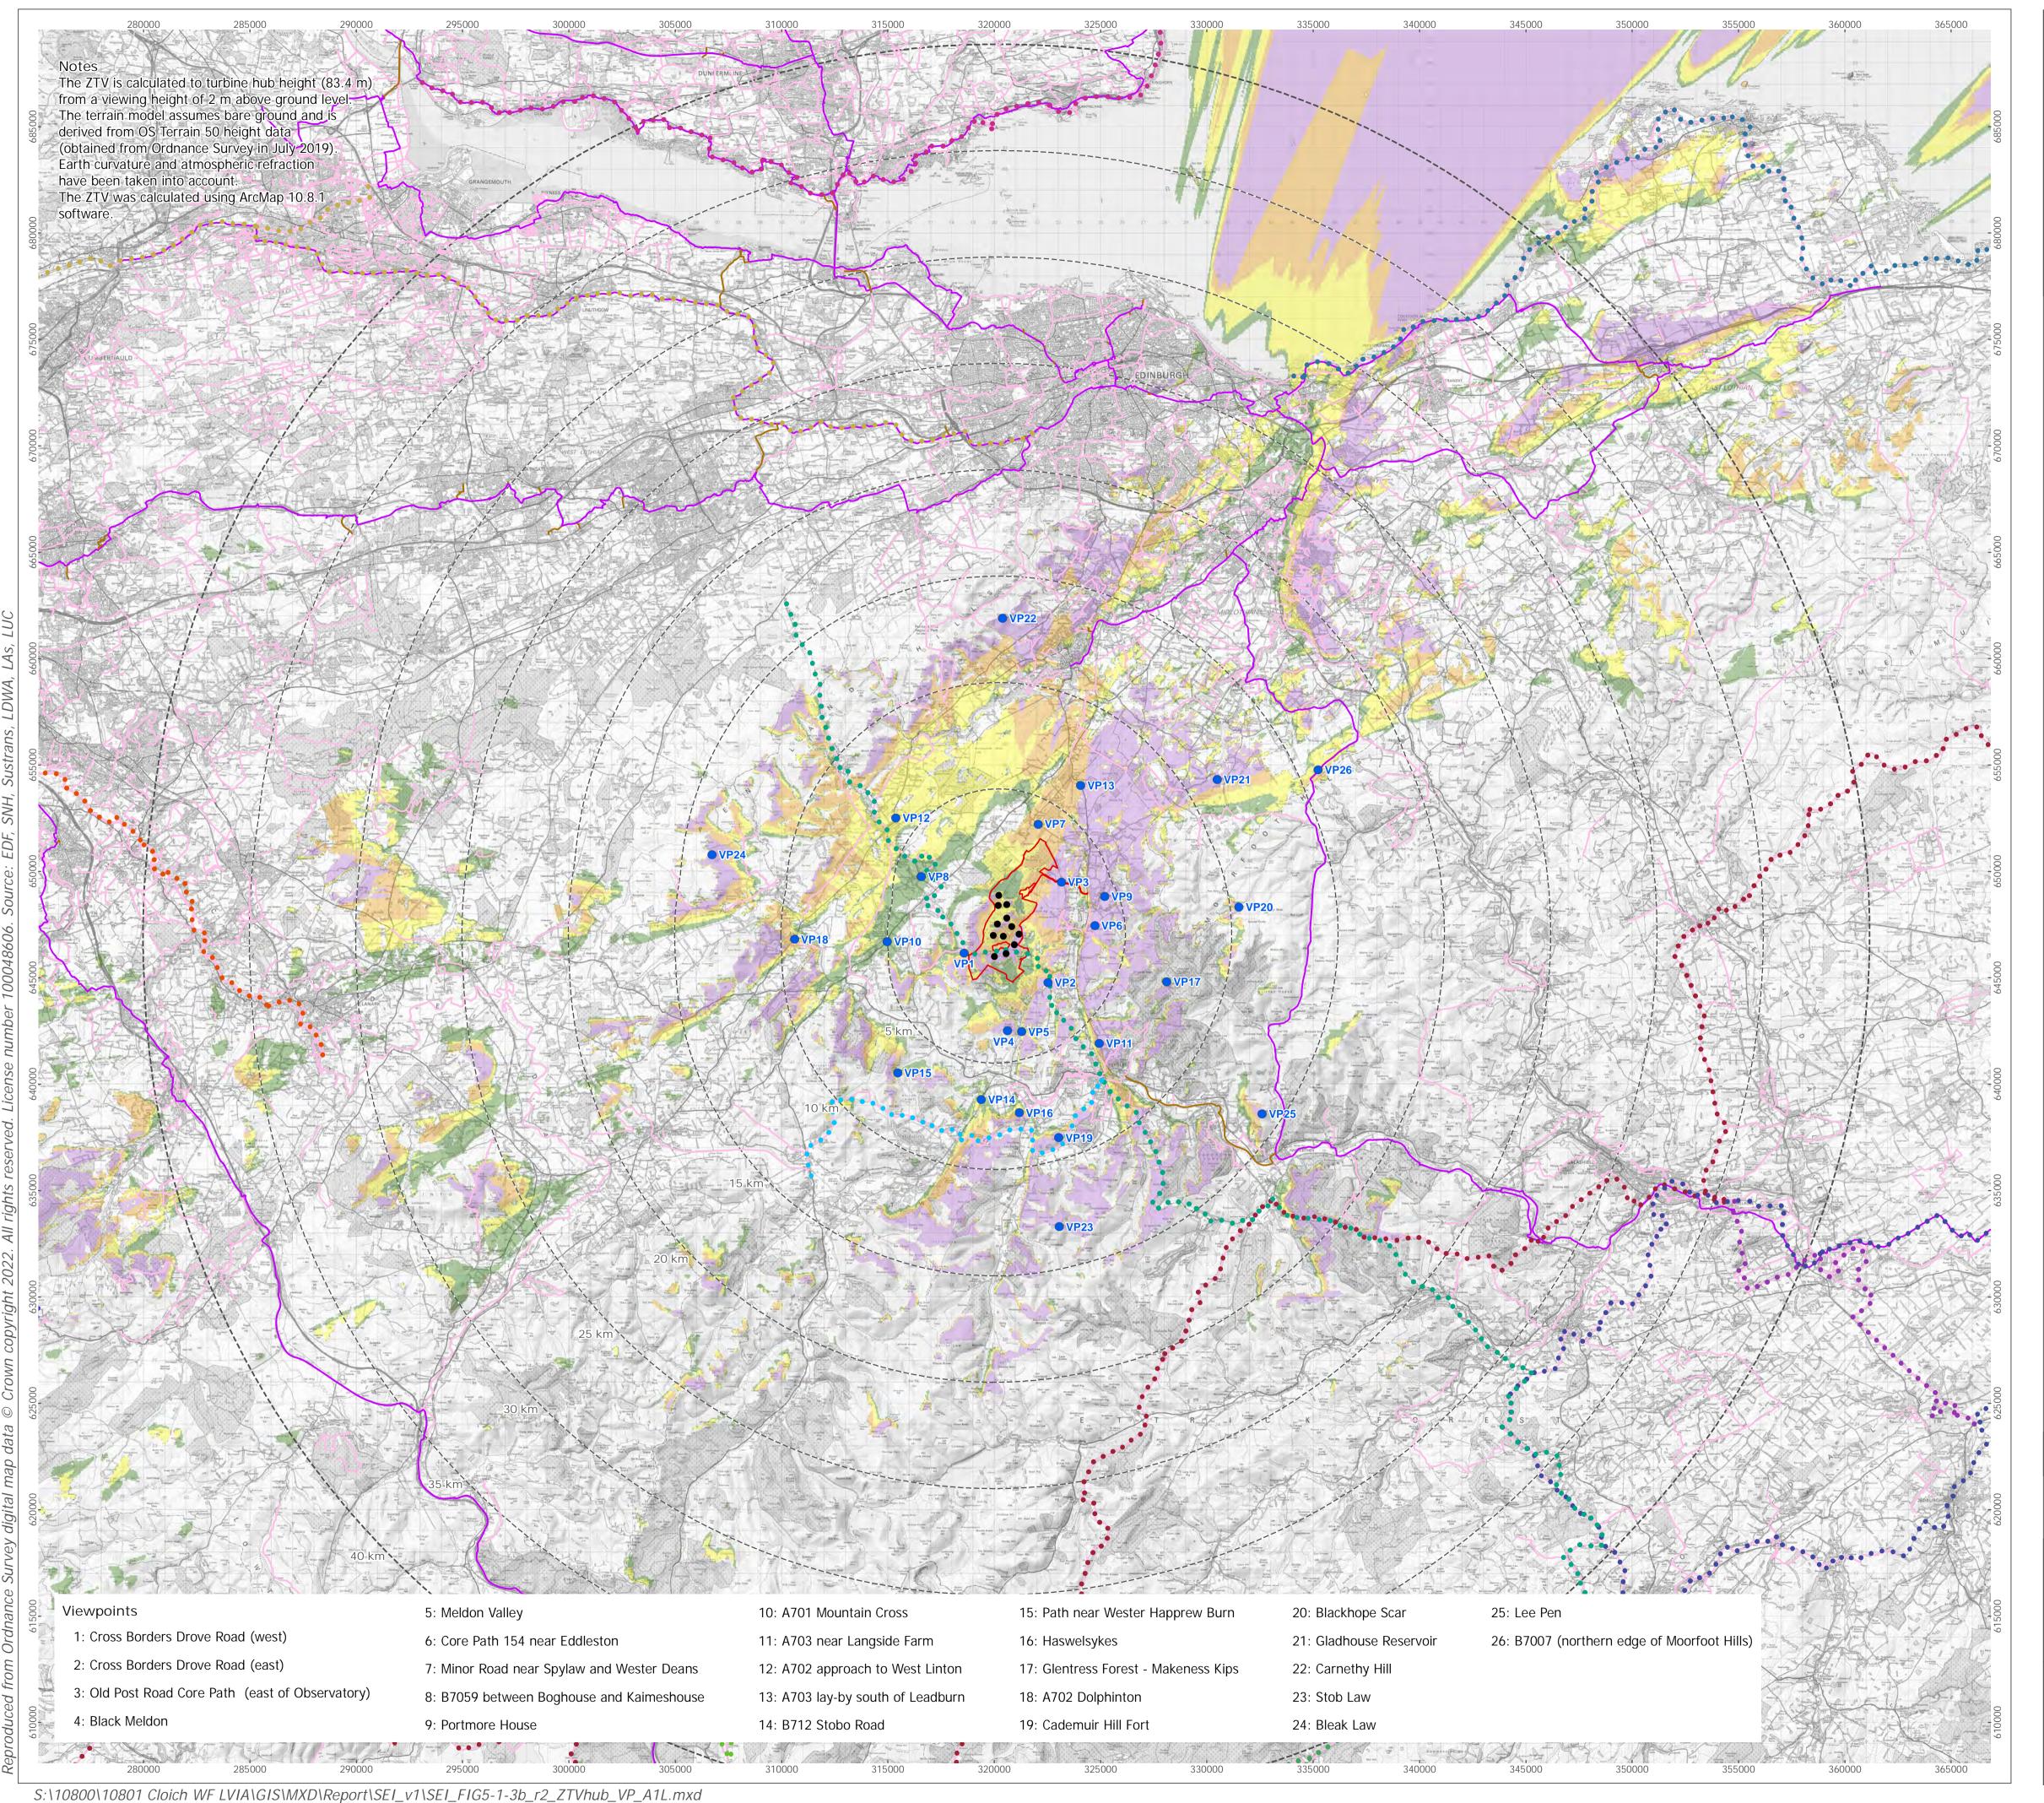

## Chapter 5 – Landscape and Visual Impact Assessment

Figure 5.1.2a-b Blade Tip Height (149.9 m) ZTV Figure 5.1.3a-b Hub Height (83.4 m) ZTV

Turbine location

5 km intervals from outermost turbines

40 km interval from outermost

**Hub Height (83.4 m) ZTV** SEI LVIA Figure 5.1.3a

Cloich Forest Wind Farm SEI Report

Hub Height (83.4 m) ZTV SEI LVIA Figure 5.1.3b

Cloich Forest Wind Farm SEI Report