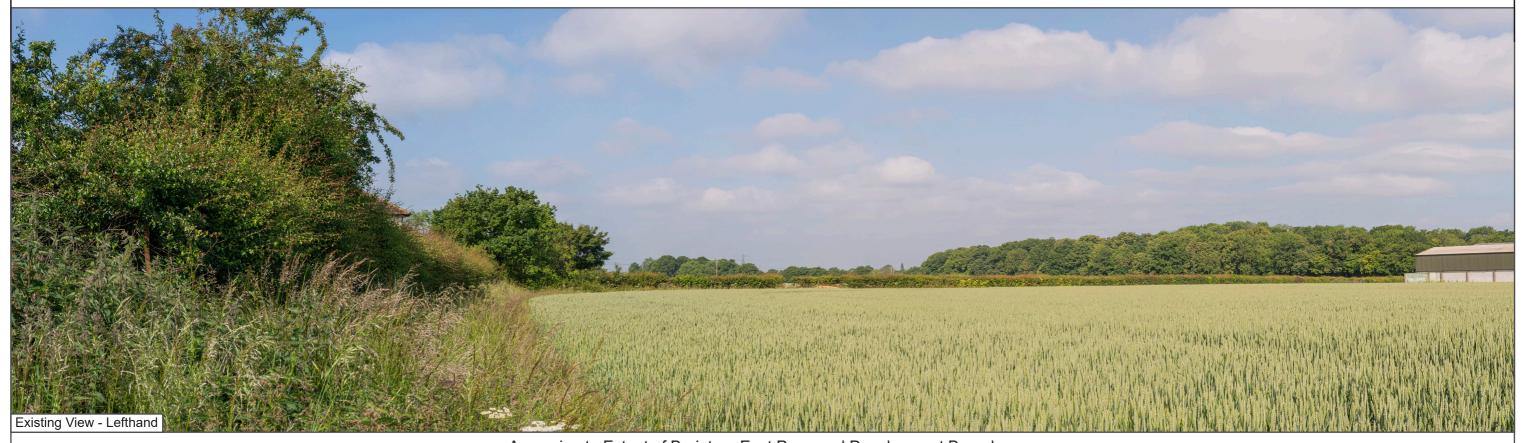

## Approximate Extent of Braintree East Proposed Development Boundary

Approximate Extent of Braintree East Proposed Development Boundary

Braintree East Solar Farm

Viewpoint Location:
View Direction:
Camera Elevation:
Distance to Development:
Horizontal Field of View:
Date of Photography:

579242E 221907N Paper Size:
307° Image Size:
67m AOD Camera:
On Site Boundary Lens:
180 degrees Camera Height:
07.06.2022 Time of Photography:

420 mm x 297 mm 112.6 mm x 398 mm Nikon D800 50 mm 1.5 m 08:00

Viewpoint 3: PRoW near Lanham Farm Cottages

Braintree East Solar Farm

Viewpoint Location: View Direction: Camera Elevation: Distance to Development: Horizontal Field of View: Date of Photography: 579242E 221907N 307° 67m AOD On Site Boundary 180 degrees 07.06.2022