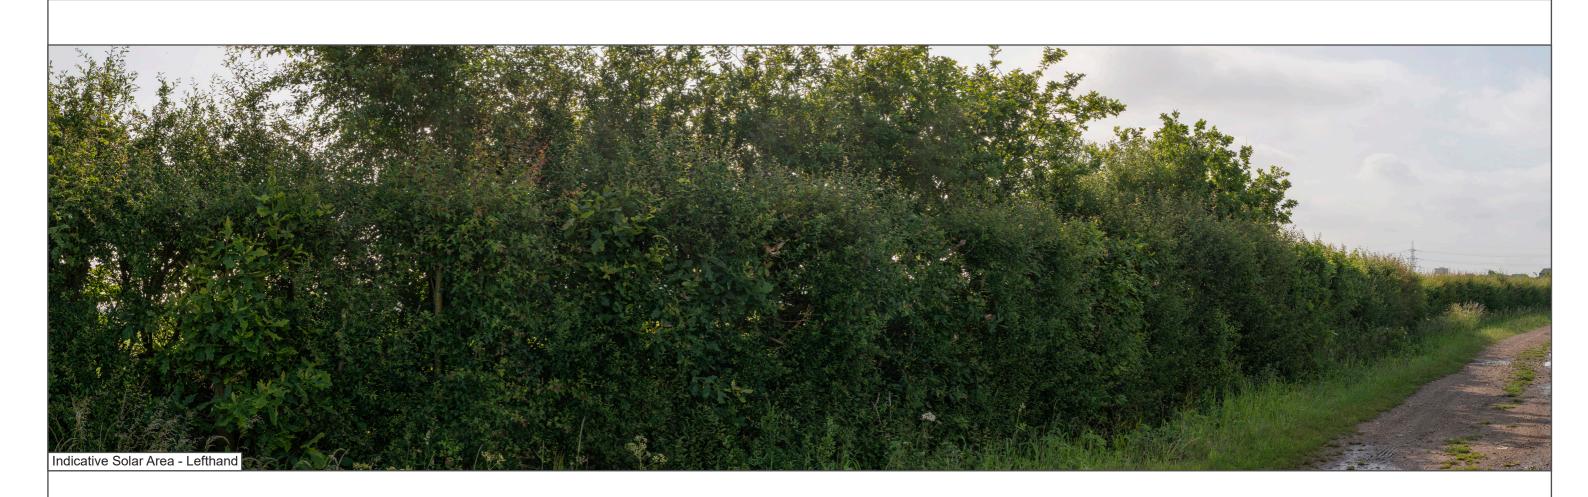

## Approximate Extent of Braintree East Proposed Development Boundary

Approximate Extent of Braintree East Proposed Development Boundary

Braintree East Solar Farm

Viewpoint Location:
View Direction:
Camera Elevation:
Distance to Development:
Horizontal Field of View:
Date of Photography:

579242E 221907N Paper Size:
307° Image Size:
67m AOD Camera:
On Site Boundary Lens:
180 degrees Camera Height:
07.06.2022 Time of Photography:

420 mm x 297 mm 112.6 mm x 398 mm Nikon D800 50 mm 1.5 m 08:00

Viewpoint 3: PRoW near Lanham Farm Cottages

Braintree East Solar Farm

Viewpoint Location: View Direction: Camera Elevation: Distance to Development: Horizontal Field of View: Date of Photography: 579242E 221907N 307° 67m AOD On Site Boundary 180 degrees 07.06.2022