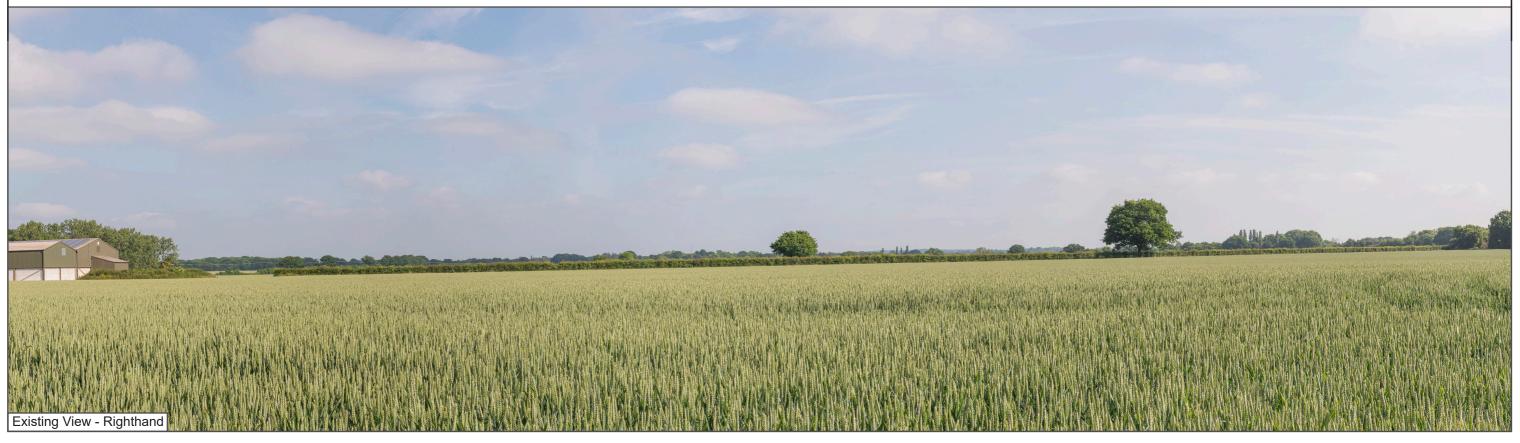

## Approximate Extent of Braintree East Proposed Development Boundary

Approximate Extent of Braintree East Proposed Development Boundary

Braintree East Solar Farm

Viewpoint Location:
View Direction:
Camera Elevation:
Distance to Development:
Horizontal Field of View:
Date of Photography:

579242E 221907N Paper Size:
307° Image Size:
67m AOD Camera:
On Site Boundary Lens:
180 degrees Camera Height:
07.06.2022 Time of Photography:

420 mm x 297 mm 112.6 mm x 398 mm Nikon D800 50 mm 1.5 m 08:00

Viewpoint 3: PRoW near Lanham Farm Cottages

Braintree East Solar Farm

Viewpoint Location: View Direction: Camera Elevation: Distance to Development: Horizontal Field of View: Date of Photography: 579242E 221907N 307° 67m AOD On Site Boundary 180 degrees 07.06.2022