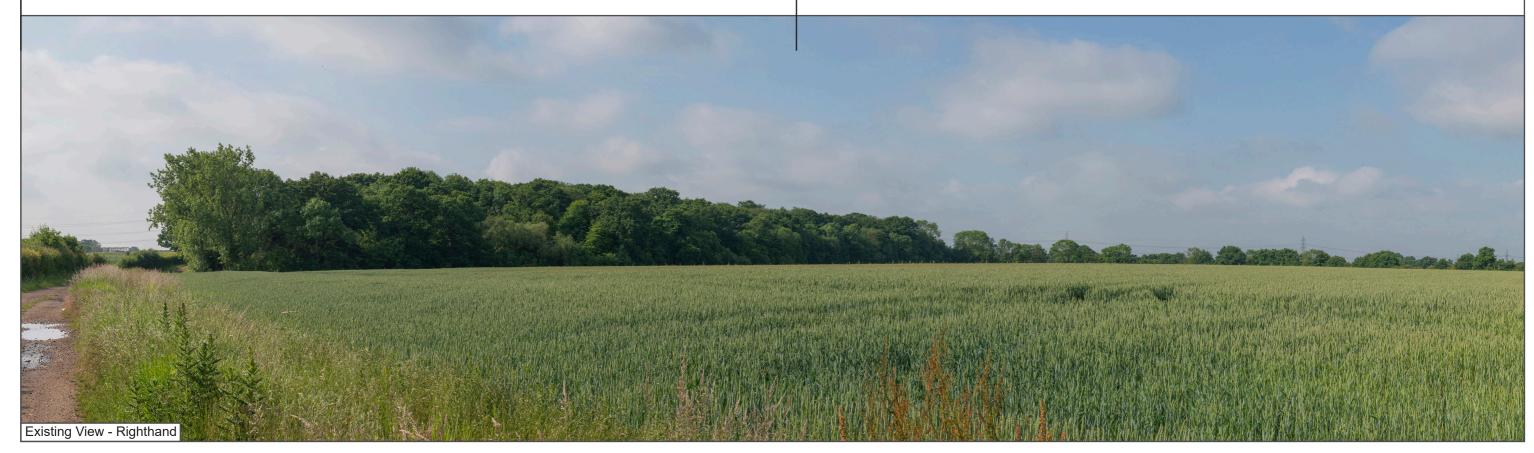

## Approximate Extent of Braintree East Proposed Development Boundary

Approximate Extent of Braintree East Proposed Development Boundary

Braintree East Solar Farm

Viewpoint Location:
View Direction:
Camera Elevation:
Distance to Development:
Horizontal Field of View:
Date of Photography:

578836E 222390N 157° 64m AOD 172m 180 degrees 07.06.2022 Paper Size: Image Size: Camera: Lens: Camera Height: Time of Photography:

420 mm x 297 mm 112.97 mm x 398 mm Nikon D800 50 mm 1.5 m 07:35

Viewpoint 1: BOAT near Lanham Wood, Cressing