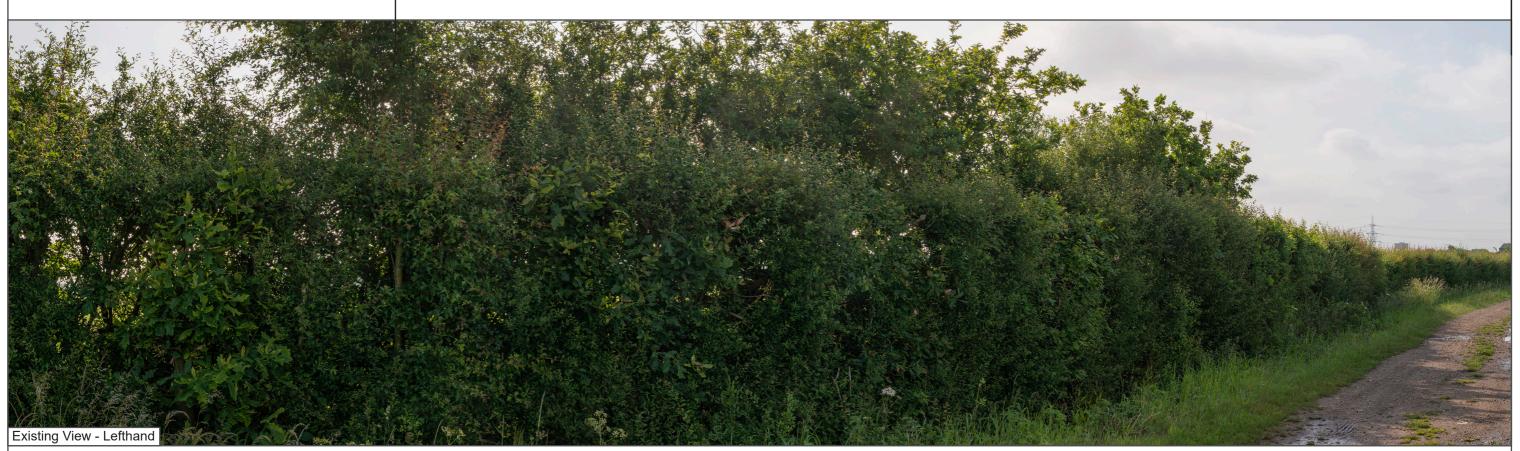

## Approximate Extent of Braintree East Proposed Development Boundary

Approximate Extent of Braintree East Proposed Development Boundary

Braintree East Solar Farm

Viewpoint Location:
View Direction:
Camera Elevation:
Distance to Development:
Horizontal Field of View:
Date of Photography:

578836E 222390N 157° 64m AOD 172m 180 degrees 07.06.2022 Paper Size: Image Size: Camera: Lens: Camera Height: Time of Photography:

420 mm x 297 mm 112.97 mm x 398 mm Nikon D800 50 mm 1.5 m 07:35

Viewpoint 1: BOAT near Lanham Wood, Cressing