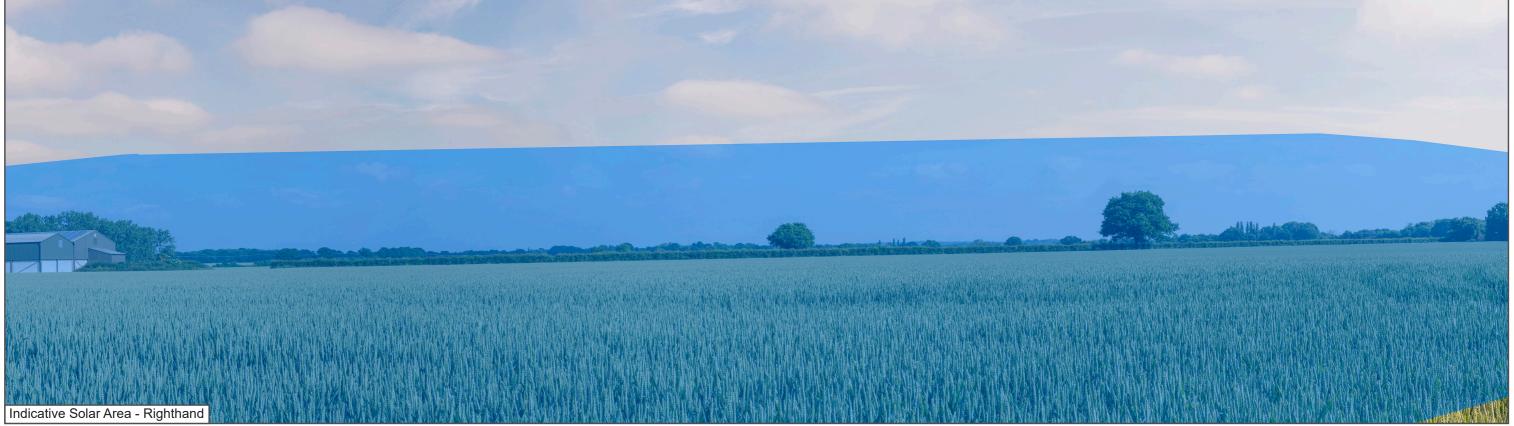

## Approximate Extent of Braintree East Proposed Development Boundary

Approximate Extent of Braintree East Proposed Development Boundary

Braintree East Solar Farm

Viewpoint Location:
View Direction:
Camera Elevation:
Distance to Development:
Horizontal Field of View:
Date of Photography:

578836E 222390N 157° 64m AOD 172m 180 degrees 07.06.2022 Paper Size: Image Size: Camera: Lens: Camera Height: Time of Photography:

420 mm x 297 mm 112.97 mm x 398 mm Nikon D800 50 mm 1.5 m 07:35

Viewpoint 1: BOAT near Lanham Wood, Cressing

Braintree East Solar Farm

Viewpoint Location:
View Direction:
Camera Elevation:
Distance to Development:
Horizontal Field of View:
Date of Photography:

578836E 222390N 157° 64m AOD 172m 180 degrees 07.06.2022

Paper Size:
Image Size:
Camera:
Lens:
Camera Height:
Time of Photography:

420 mm x 297 mm 112.97 mm x 398 mm Nikon D800 50 mm 1.5 m 07:35

Viewpoint 1: BOAT near Lanham Wood, Cressing