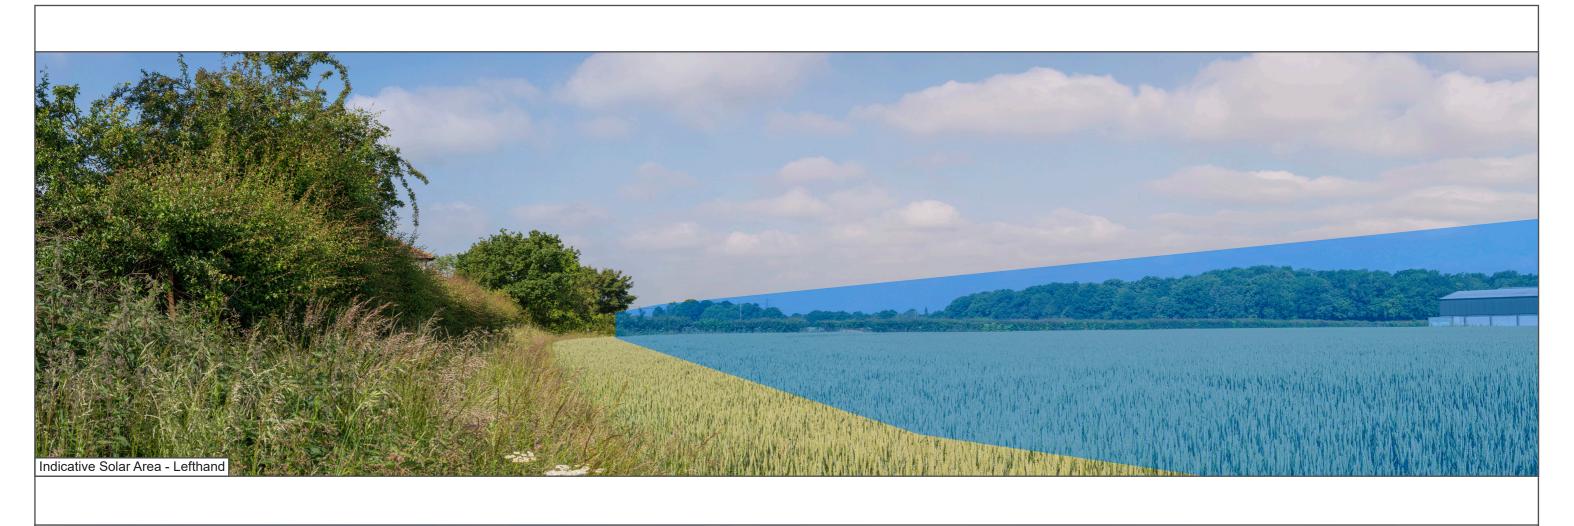

## Approximate Extent of Braintree East Proposed Development Boundary

Approximate Extent of Braintree East Proposed Development Boundary

Braintree East Solar Farm

Viewpoint Location:
View Direction:
Camera Elevation:
Distance to Development:
Horizontal Field of View:
Date of Photography:

578836E 222390N 157° 64m AOD 172m 180 degrees 07.06.2022 Paper Size: Image Size: Camera: Lens: Camera Height: Time of Photography:

420 mm x 297 mm 112.97 mm x 398 mm Nikon D800 50 mm 1.5 m 07:35

Viewpoint 1: BOAT near Lanham Wood, Cressing

Braintree East Solar Farm

Viewpoint Location:
View Direction:
Camera Elevation:
Distance to Development:
Horizontal Field of View:
Date of Photography:

578836E 222390N 157° 64m AOD 172m 180 degrees 07.06.2022

Paper Size:
Image Size:
Camera:
Lens:
Camera Height:
Time of Photography:

420 mm x 297 mm 112.97 mm x 398 mm Nikon D800 50 mm 1.5 m 07:35

Viewpoint 1: BOAT near Lanham Wood, Cressing