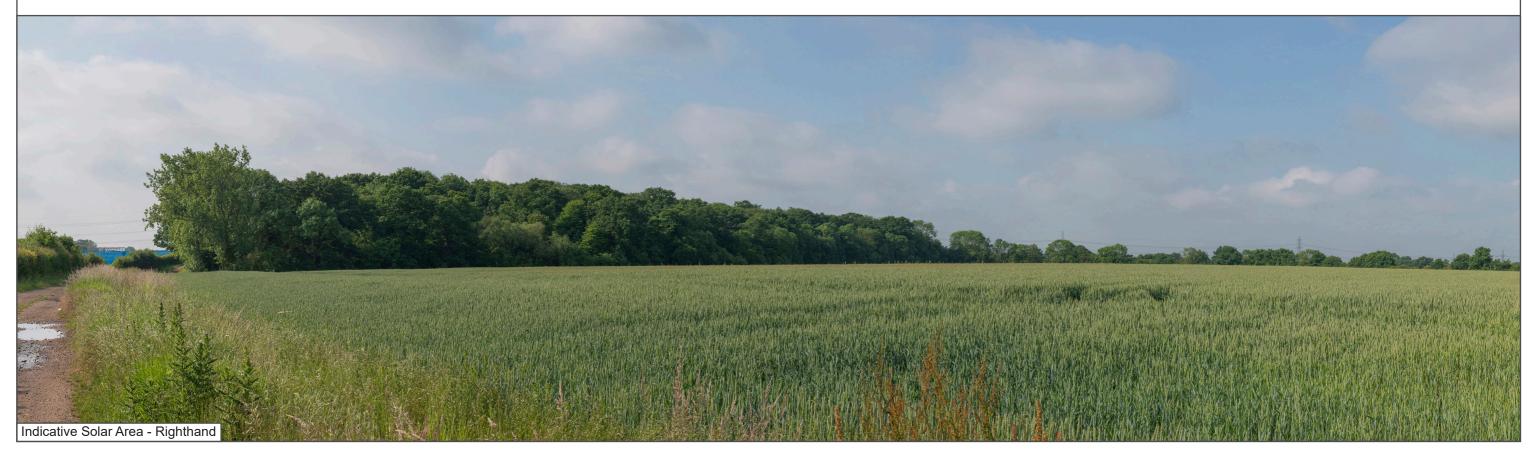

## Approximate Extent of Braintree East Proposed Development Boundary

Approximate Extent of Braintree East Proposed Development Boundary

Braintree East Solar Farm

Viewpoint Location:
View Direction:
Camera Elevation:
Distance to Development:
Horizontal Field of View:
Date of Photography:

578836E 222390N 157° 64m AOD 172m 180 degrees 07.06.2022 Paper Size: Image Size: Camera: Lens: Camera Height: Time of Photography:

420 mm x 297 mm 112.97 mm x 398 mm Nikon D800 50 mm 1.5 m 07:35

Viewpoint 1: BOAT near Lanham Wood, Cressing