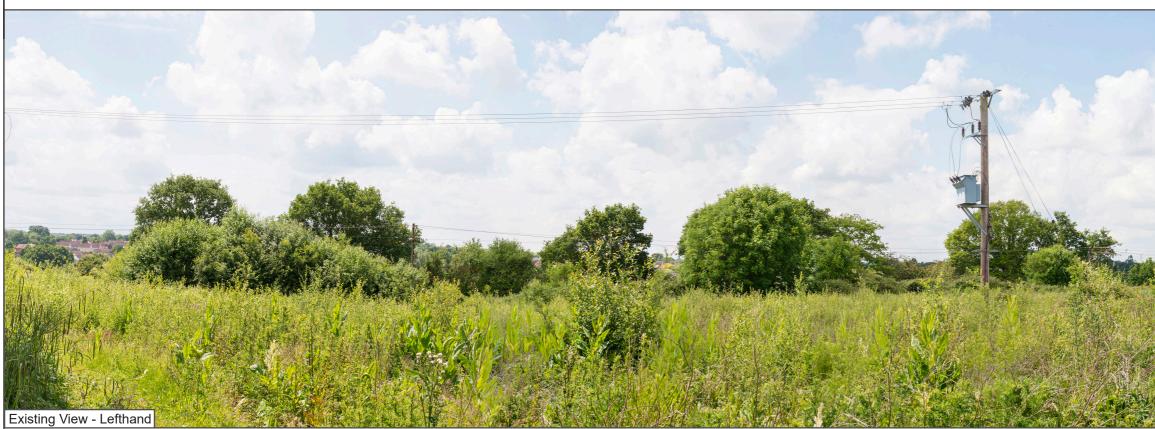

Approximate Extent Of Braintree West Proposed Development Boundary

Approximate Extent Of Braintree West Proposed Development Boundary

Viewpoint Location: View Direction: Camera Elevation: Distance to Development: Horizontal Field of View: Date of Photography: 577494E 220653N 332° 55m AOD On Site Boundary 180 degrees 07.06.2022 Paper Size: Image Size: Camera: Lens: Camera Height: Time of Photography: 420 mm x 297 mm 110.9 mm x 398 mm Nikon D800 50 mm 1.5 m 12:25

Viewpoint 8: PRoW within Braintree West

Braintree West Solar Farm

Viewpoint Location: View Direction: Camera Elevation: Distance to Development: Horizontal Field of View: Date of Photography: 577494E 220653N 332° 55m AOD On Site Boundary 180 degrees 07.06.2022 Paper Size: Image Size: Camera: Lens: Camera Height: Time of Photography: 420 mm x 297 mm 110.9 mm x 398 mm Nikon D800 50 mm 1.5 m 12:25