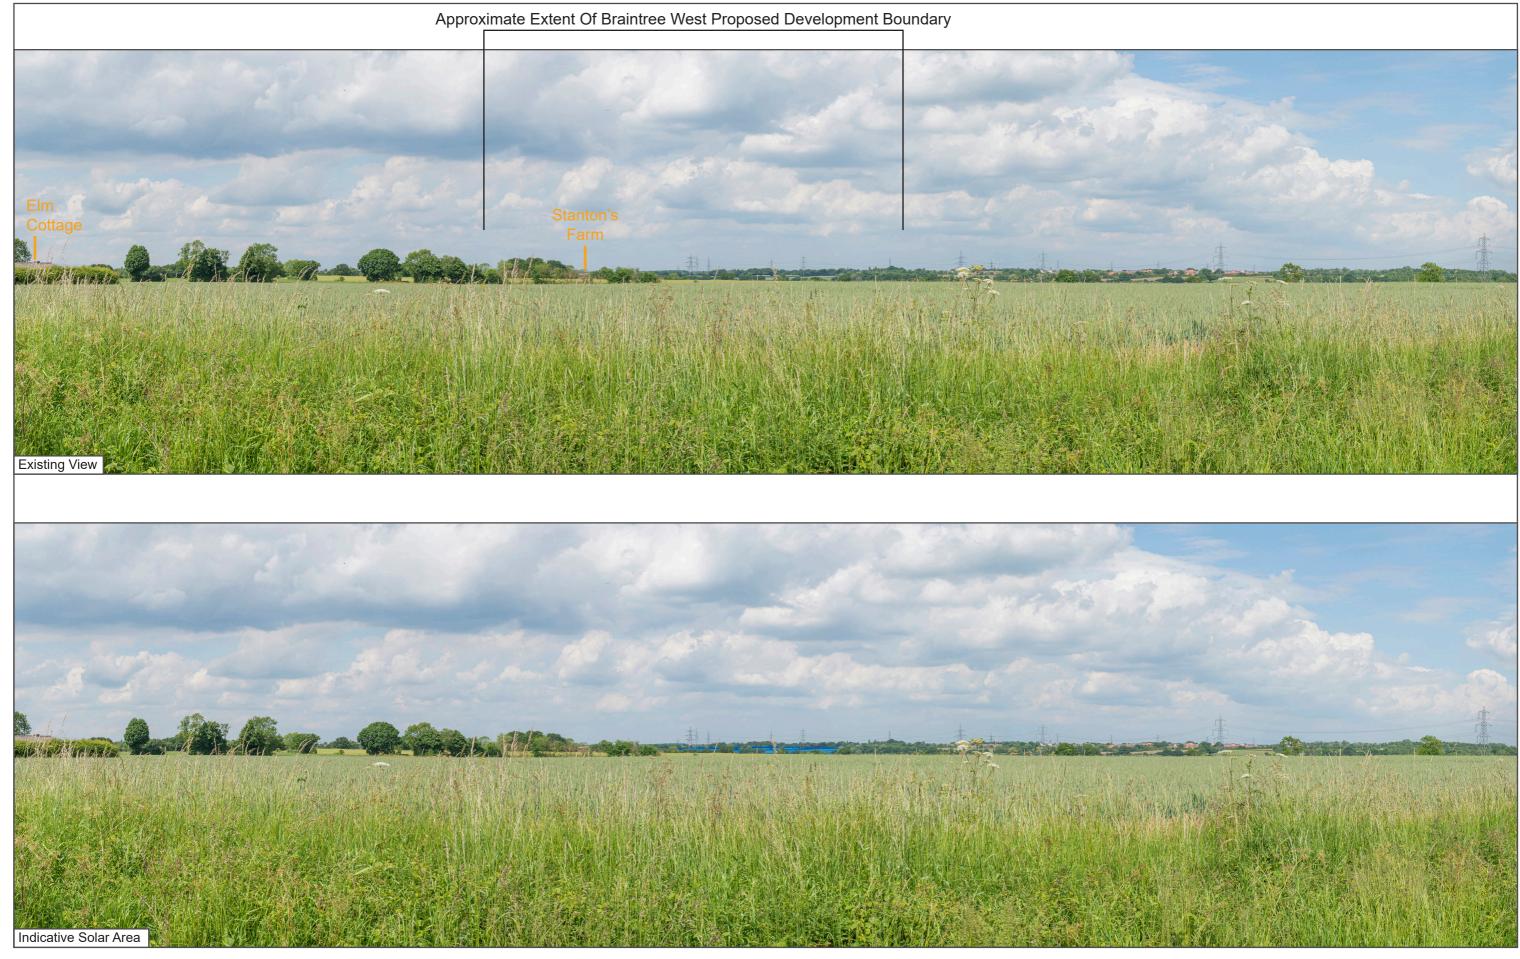

Viewpoint Location: View Direction: Camera Elevation: Distance to Development: Horizontal Field of View: Date of Photography: 576721E 218935N

22° 65m AOD 1.76km 90 degrees 07.06.2022 Paper Size: Image Size: Camera: Lens: Camera Height: Time of Photography: 420 mm x 297 mm 113.20 mm x 398 mm Nikon D800 50 mm 1.5 m 13:36

Viewpoint 11: View North-east from Polecat Lane