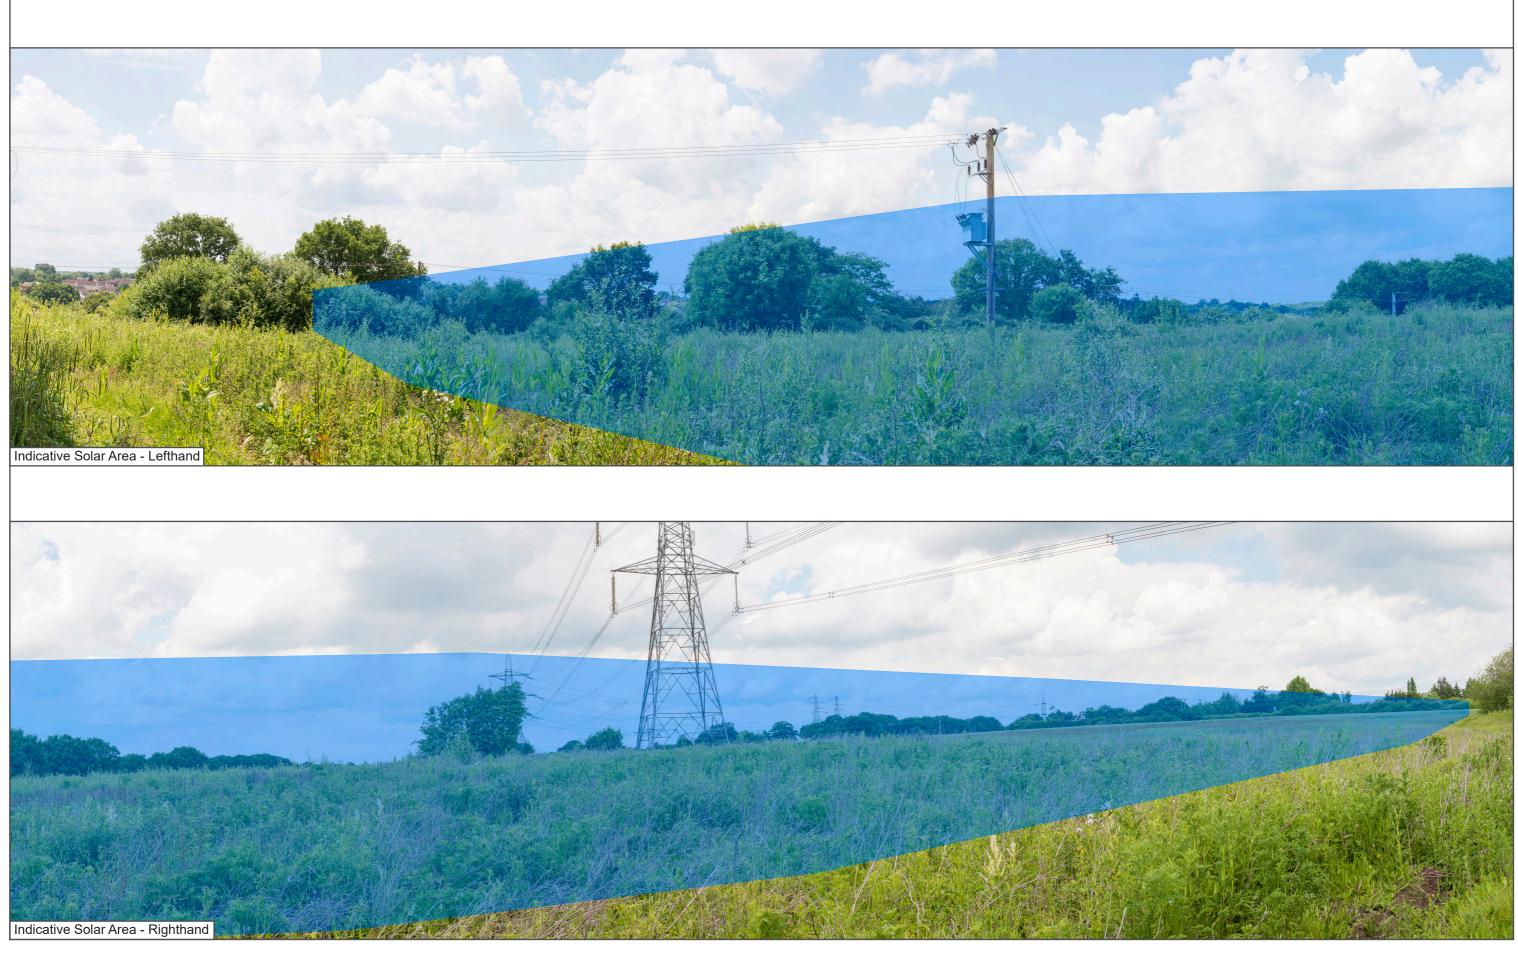

Approximate Extent Of Braintree West Proposed Development Boundary

Approximate Extent Of Braintree West Proposed Development Boundary

Viewpoint Location: View Direction: Camera Elevation: Distance to Development: Horizontal Field of View: Date of Photography: 577494E 220653N 332° 55m AOD On Site Boundary 180 degrees 07.06.2022 Paper Size: Image Size: Camera: Lens: Camera Height: Time of Photography: 420 mm x 297 mm 110.9 mm x 398 mm Nikon D800 50 mm 1.5 m 12:25

Viewpoint 8: PRoW within Braintree West

Braintree West Solar Farm

Viewpoint Location: View Direction: Camera Elevation: Distance to Development: Horizontal Field of View: Date of Photography: 577494E 220653N 332° 55m AOD On Site Boundary 180 degrees 07.06.2022 Paper Size: Image Size: Camera: Lens: Camera Height: Time of Photography: 420 mm x 297 mm 110.9 mm x 398 mm Nikon D800 50 mm 1.5 m 12:25