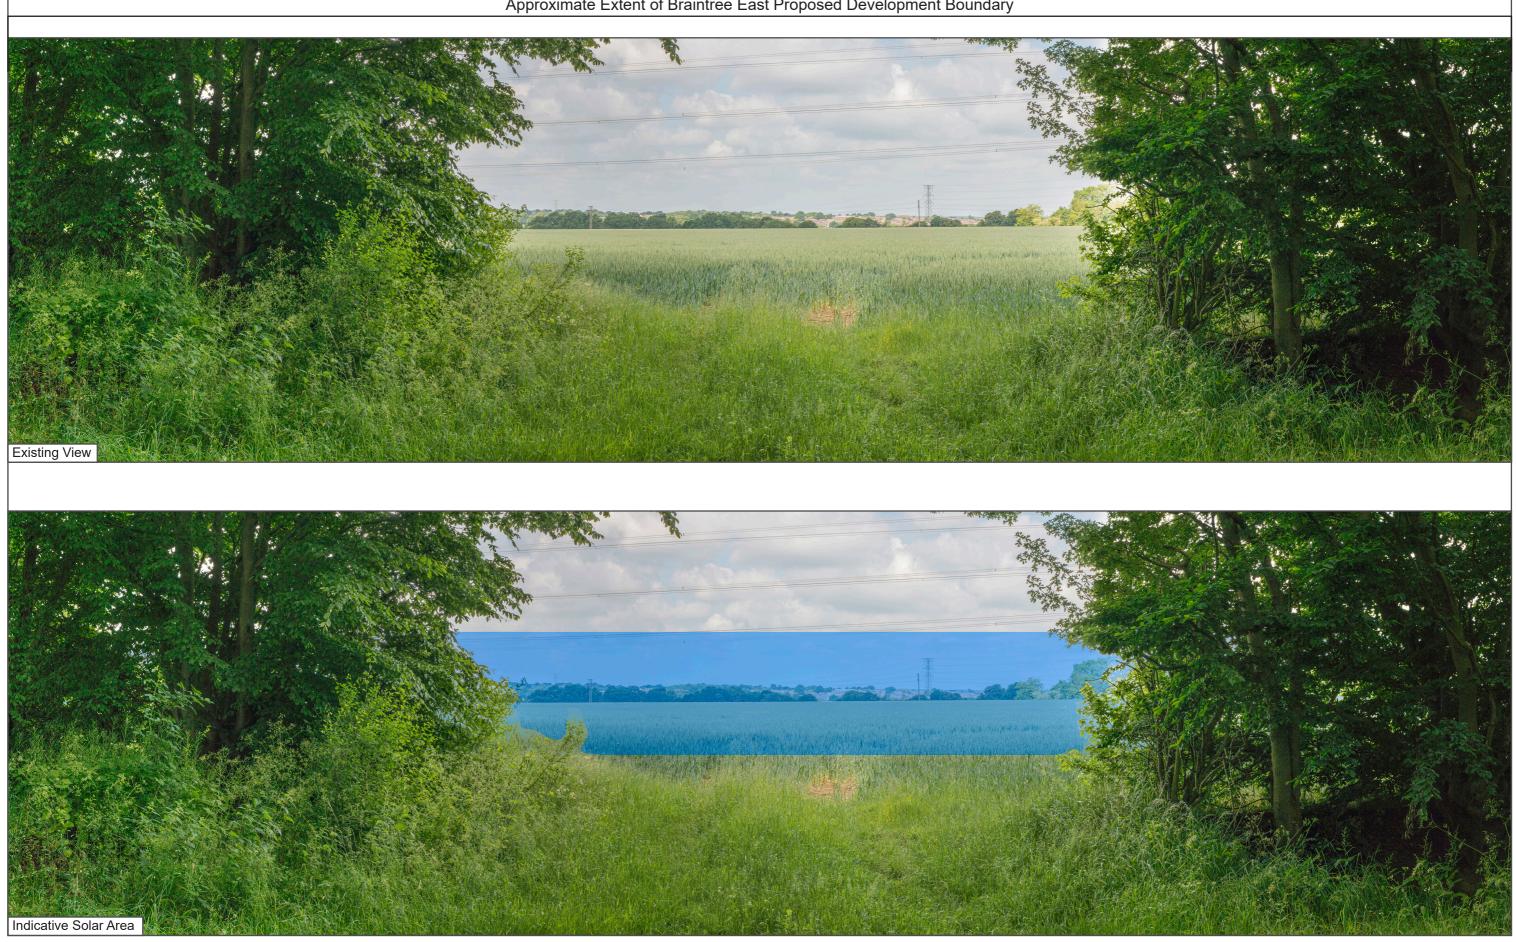

Approximate Extent of Braintree East Proposed Development Boundary

Braintree West Solar Farm **S**ARCUS edf

renewables

Viewpoint Location: View Direction: Camera Elevation: Distance to Development: Horizontal Field of View: Date of Photography: 577588E 221321N 285°

68m AOD Within Site 90 degrees 07.06.2022

Paper Size: Image Size: Camera: Lens: Camera Height: Time of Photography:

420 mm x 297 mm 109.5 mm x 398 mm Nikon D800 50 mm 1.5 m 09:37

Viewpoint 5: PRoW off Braintree Road