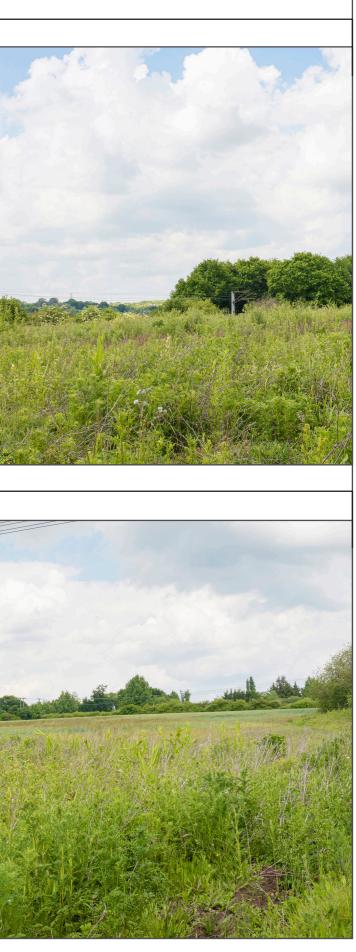

Approximate Extent Of Braintree West Proposed Development Boundary

Approximate Extent Of Braintree West Proposed Development Boundary

Viewpoint Location: View Direction: Camera Elevation: Distance to Development: Horizontal Field of View: Date of Photography: 577494E 220653N 332° 55m AOD On Site Boundary 180 degrees 07.06.2022 Paper Size: Image Size: Camera: Lens: Camera Height: Time of Photography: 420 mm x 297 mm 110.9 mm x 398 mm Nikon D800 50 mm 1.5 m 12:25

Viewpoint 8: PRoW within Braintree West

Braintree West Solar Farm

Viewpoint Location: View Direction: Camera Elevation: Distance to Development: Horizontal Field of View: Date of Photography: 577494E 220653N 332° 55m AOD On Site Boundary 180 degrees 07.06.2022 Paper Size: Image Size: Camera: Lens: Camera Height: Time of Photography: 420 mm x 297 mm 110.9 mm x 398 mm Nikon D800 50 mm 1.5 m 12:25