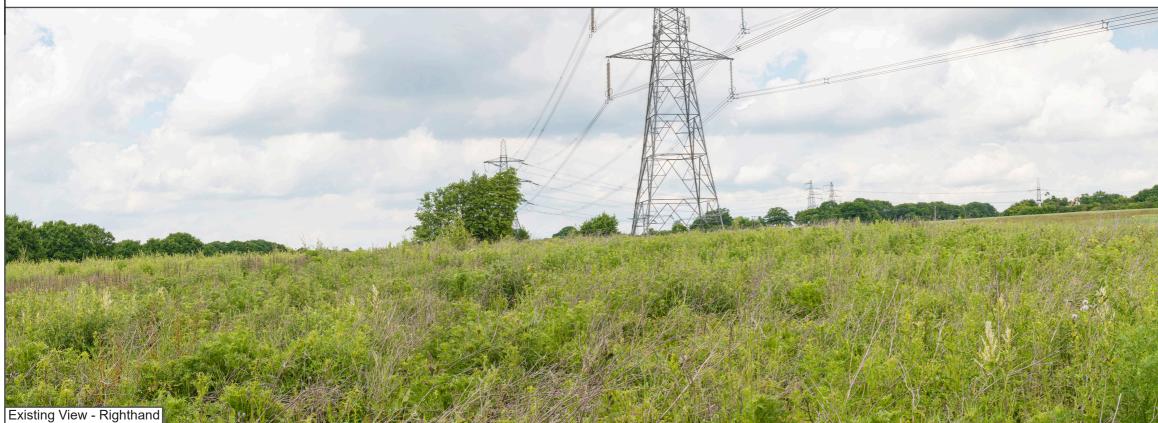

Approximate Extent Of Braintree West Proposed Development Boundary

Approximate Extent Of Braintree West Proposed Development Boundary

Viewpoint Location: View Direction: Camera Elevation: Distance to Development: Horizontal Field of View: Date of Photography: 577494E 220653N 332° 55m AOD On Site Boundary 180 degrees 07.06.2022 Paper Size: Image Size: Camera: Lens: Camera Height: Time of Photography: 420 mm x 297 mm 110.9 mm x 398 mm Nikon D800 50 mm 1.5 m 12:25

Viewpoint 8: PRoW within Braintree West

Braintree West Solar Farm

Viewpoint Location: View Direction: Camera Elevation: Distance to Development: Horizontal Field of View: Date of Photography: 577494E 220653N 332° 55m AOD On Site Boundary 180 degrees 07.06.2022 Paper Size: Image Size: Camera: Lens: Camera Height: Time of Photography: 420 mm x 297 mm 110.9 mm x 398 mm Nikon D800 50 mm 1.5 m 12:25