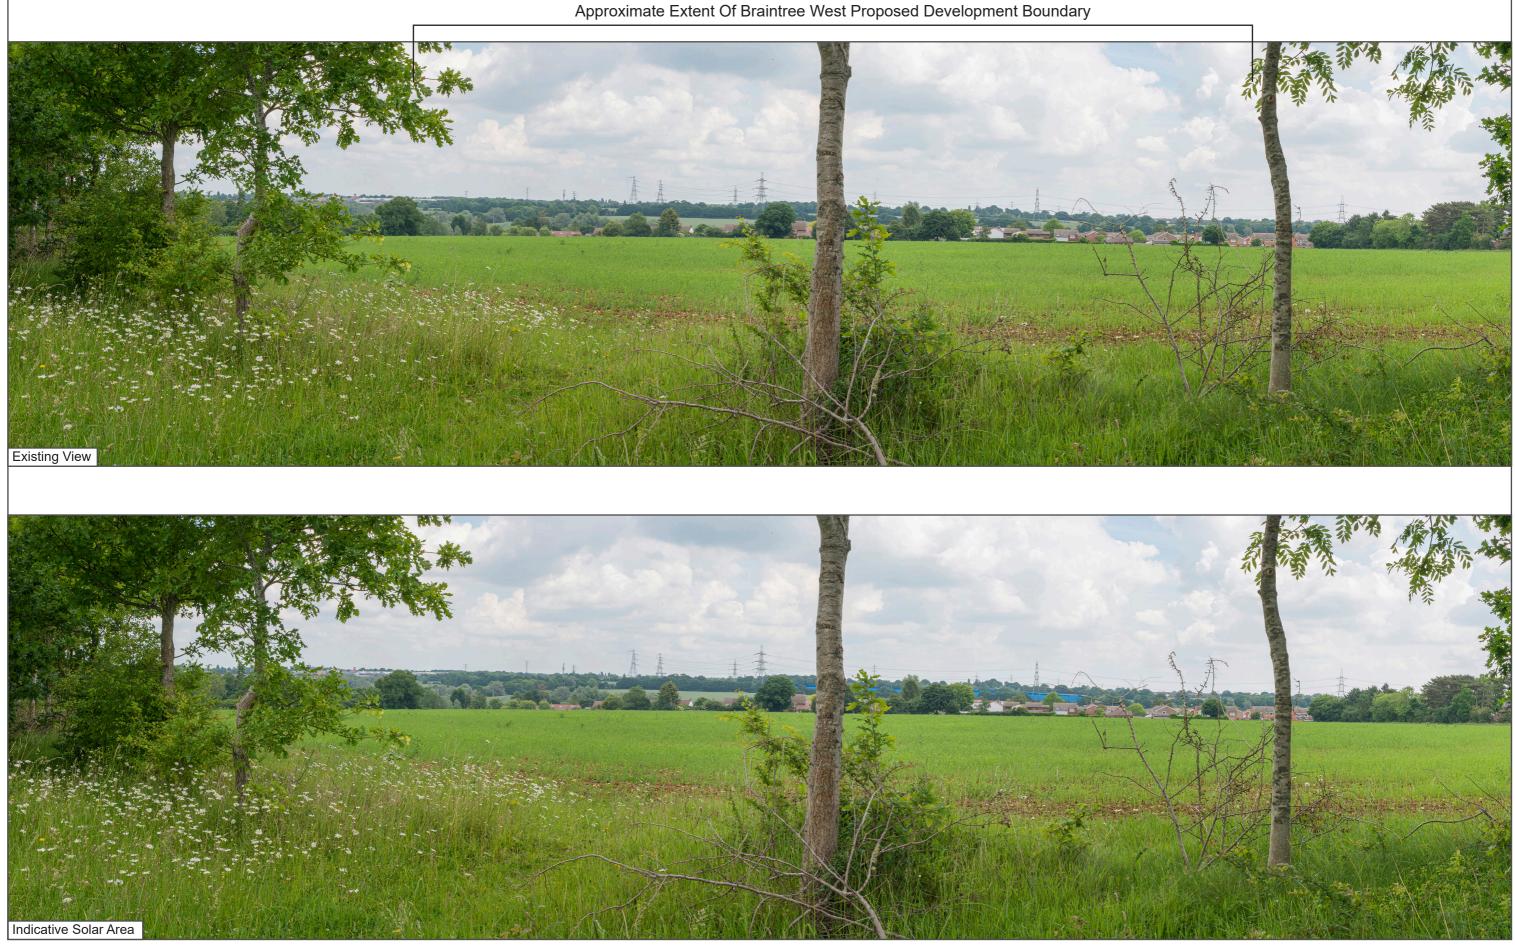

Approximate Extent Of Braintree West Proposed Development Boundary

Approximate Extent Of Braintree West Proposed Development Boundary

Viewpoint Location: View Direction: Camera Elevation: Distance to Development: Horizontal Field of View: Date of Photography: 577494E 220653N 332° 55m AOD On Site Boundary 180 degrees 07.06.2022 Paper Size: Image Size: Camera: Lens: Camera Height: Time of Photography: 420 mm x 297 mm 110.9 mm x 398 mm Nikon D800 50 mm 1.5 m 12:25

Viewpoint 8: PRoW within Braintree West

Braintree West Solar Farm

Viewpoint Location: View Direction: Camera Elevation: Distance to Development: Horizontal Field of View: Date of Photography: 577494E 220653N 332° 55m AOD On Site Boundary 180 degrees 07.06.2022 Paper Size: Image Size: Camera: Lens: Camera Height: Time of Photography: 420 mm x 297 mm 110.9 mm x 398 mm Nikon D800 50 mm 1.5 m 12:25